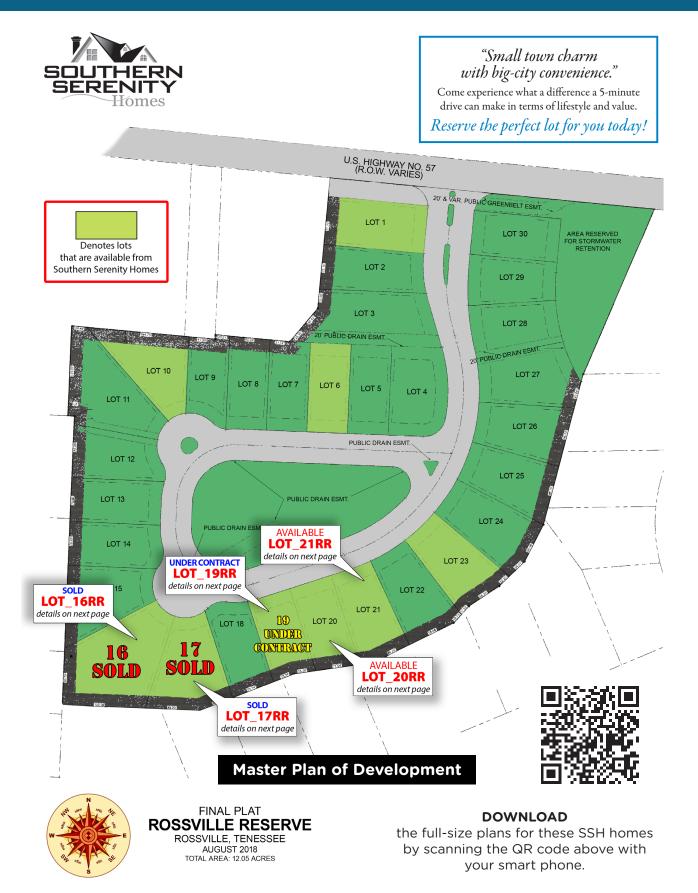

### Every great home begins with a great builder

SOUTHERN SERENITY HOMES 11695 Hwy 70, Ste 104 Arlington, TN 38002 901.466.1991 • sshinfo.com

Proud builder of the St. Jude Dream Home® since 2008

Welcome to **Rossville Reserve** Rossville, Tennessee



Small town charm just minutes from the city!

# Rossville Reserve





#### Home Plan LOT\_19RR

#### ADDITIONAL HOME PLANS

Home Plan LOT\_20RR

can be seen on the next page

## Rossville Reserve cont'd







The 2021 St. Jude Dream Home<sup>®</sup> — built by Southern Serenity Homes



Many more great plans are currently available to choose from ~ or ~ Southern Serenity Homes will be pleased to build YOUR custom plan