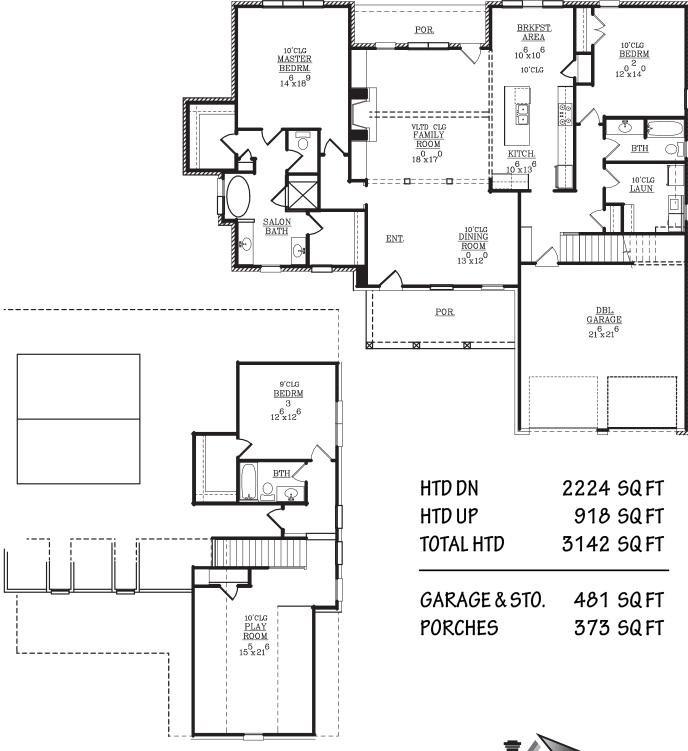

# THE OXFORD

#### **AMENITIES LIST:**

#### **INTERIOR**

Hardwood all downstairs
Large oversized garage
Free-standing tub
Hand-held sprayer in Master shower
Handicap friendly design
LED stair lights
Kwikset hardware
Custom-built cabinets
Tech Shield decking

#### **SAFETY FEATURES**

Fully operational security system & 2 keypads 10-year structural warranty

#### APPLIANCE PACKAGE

Tankless water heater (2) when applicable Carrier HVAC with 7-day programmable thermostat Insulated garage door with external keypad

### **EXTERIOR**

Screens on all operable windows Ridge vent roofing with 30-year architectural shingles James Hardie exterior w/40-year limited warranty) 20-year limited warranty Sherwin Williams Super Paint



290 Pierce Road Oakland, TN 38060 (901) 466-1991



## THE OXFORD