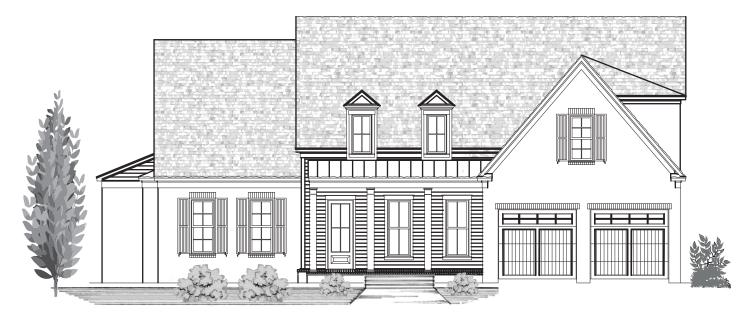

# THE OXFORD

#### **AMENITIES LIST:**

#### **INTERIOR**

Hardwood all downstairs
Large oversized garage
Free-standing tub
Hand-held sprayer in Master shower
Handicap friendly design
LED stair lights
Kwikset hardware
Custom-built cabinets
Tech Shield decking

#### **SAFETY FEATURES**

Fully operational security system & 2 keypads 10-year structural warranty

#### APPLIANCE PACKAGE

Tankless water heater (2) when applicable Carrier HVAC with 7-day programmable thermostat Insulated garage door with external keypad

### **EXTERIOR**

Screens on all operable windows Ridge vent roofing with 30-year architectural shingles James Hardie exterior w/40-year limited warranty) 20-year limited warranty Sherwin Williams Super Paint



290 Pierce Road Oakland, TN 38060 (901) 466-1991



## THE OXFORD